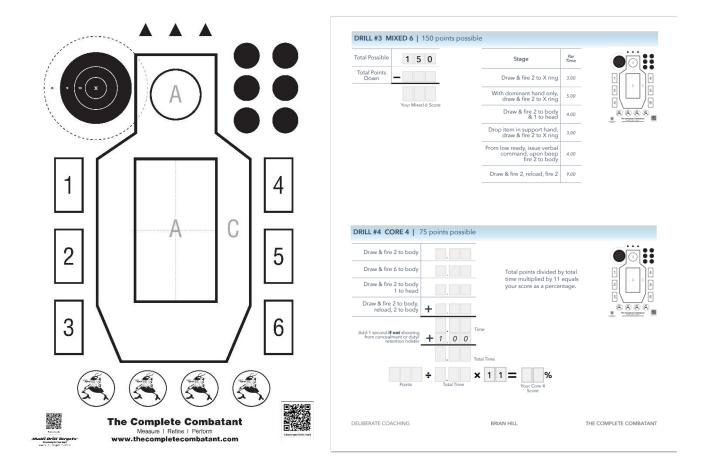

## Mixed Six

|                                                                                      | DRILL #3 MIXED 6   150 points possible                                                                                                                                                                                                                                                                                                                                                                                                                                                                                                                                                                                                                                                                                                                                                                                                                                                                                                                                                                                                                                                                                                                                                                                                                                                                                                                                                                                                                                                                                                                                                                                                                                                                                                                                                                                                                                                                                                                                                                                                                                                                                                    |                                                           |
|--------------------------------------------------------------------------------------|-------------------------------------------------------------------------------------------------------------------------------------------------------------------------------------------------------------------------------------------------------------------------------------------------------------------------------------------------------------------------------------------------------------------------------------------------------------------------------------------------------------------------------------------------------------------------------------------------------------------------------------------------------------------------------------------------------------------------------------------------------------------------------------------------------------------------------------------------------------------------------------------------------------------------------------------------------------------------------------------------------------------------------------------------------------------------------------------------------------------------------------------------------------------------------------------------------------------------------------------------------------------------------------------------------------------------------------------------------------------------------------------------------------------------------------------------------------------------------------------------------------------------------------------------------------------------------------------------------------------------------------------------------------------------------------------------------------------------------------------------------------------------------------------------------------------------------------------------------------------------------------------------------------------------------------------------------------------------------------------------------------------------------------------------------------------------------------------------------------------------------------------|-----------------------------------------------------------|
|                                                                                      | Total Possible 1 5 0                                                                                                                                                                                                                                                                                                                                                                                                                                                                                                                                                                                                                                                                                                                                                                                                                                                                                                                                                                                                                                                                                                                                                                                                                                                                                                                                                                                                                                                                                                                                                                                                                                                                                                                                                                                                                                                                                                                                                                                                                                                                                                                      | Stage Par Time                                            |
|                                                                                      | Total Points<br>Down Dra                                                                                                                                                                                                                                                                                                                                                                                                                                                                                                                                                                                                                                                                                                                                                                                                                                                                                                                                                                                                                                                                                                                                                                                                                                                                                                                                                                                                                                                                                                                                                                                                                                                                                                                                                                                                                                                                                                                                                                                                                                                                                                                  | w & fire 2 to X ring 3.00 1 4                             |
|                                                                                      | Your Mixed 6 Score                                                                                                                                                                                                                                                                                                                                                                                                                                                                                                                                                                                                                                                                                                                                                                                                                                                                                                                                                                                                                                                                                                                                                                                                                                                                                                                                                                                                                                                                                                                                                                                                                                                                                                                                                                                                                                                                                                                                                                                                                                                                                                                        | ominant hand only,<br>www.fire 2 to X ring 5.00 3 6       |
|                                                                                      |                                                                                                                                                                                                                                                                                                                                                                                                                                                                                                                                                                                                                                                                                                                                                                                                                                                                                                                                                                                                                                                                                                                                                                                                                                                                                                                                                                                                                                                                                                                                                                                                                                                                                                                                                                                                                                                                                                                                                                                                                                                                                                                                           | aw & fire 2 to body<br>& 1 to head                        |
|                                                                                      | Drop ite<br>dra                                                                                                                                                                                                                                                                                                                                                                                                                                                                                                                                                                                                                                                                                                                                                                                                                                                                                                                                                                                                                                                                                                                                                                                                                                                                                                                                                                                                                                                                                                                                                                                                                                                                                                                                                                                                                                                                                                                                                                                                                                                                                                                           | m in support hand,<br>w & fire 2 to X ring 3.00           |
|                                                                                      | From low<br>con                                                                                                                                                                                                                                                                                                                                                                                                                                                                                                                                                                                                                                                                                                                                                                                                                                                                                                                                                                                                                                                                                                                                                                                                                                                                                                                                                                                                                                                                                                                                                                                                                                                                                                                                                                                                                                                                                                                                                                                                                                                                                                                           | ready, issue verbal<br>imand, upon beep<br>fire 2 to body |
|                                                                                      | Draw &                                                                                                                                                                                                                                                                                                                                                                                                                                                                                                                                                                                                                                                                                                                                                                                                                                                                                                                                                                                                                                                                                                                                                                                                                                                                                                                                                                                                                                                                                                                                                                                                                                                                                                                                                                                                                                                                                                                                                                                                                                                                                                                                    | fire 2, reload, fire 2 9.00                               |
|                                                                                      |                                                                                                                                                                                                                                                                                                                                                                                                                                                                                                                                                                                                                                                                                                                                                                                                                                                                                                                                                                                                                                                                                                                                                                                                                                                                                                                                                                                                                                                                                                                                                                                                                                                                                                                                                                                                                                                                                                                                                                                                                                                                                                                                           |                                                           |
|                                                                                      |                                                                                                                                                                                                                                                                                                                                                                                                                                                                                                                                                                                                                                                                                                                                                                                                                                                                                                                                                                                                                                                                                                                                                                                                                                                                                                                                                                                                                                                                                                                                                                                                                                                                                                                                                                                                                                                                                                                                                                                                                                                                                                                                           |                                                           |
| AC                                                                                   | DRILL #4 CORE 4   75 points possible                                                                                                                                                                                                                                                                                                                                                                                                                                                                                                                                                                                                                                                                                                                                                                                                                                                                                                                                                                                                                                                                                                                                                                                                                                                                                                                                                                                                                                                                                                                                                                                                                                                                                                                                                                                                                                                                                                                                                                                                                                                                                                      |                                                           |
|                                                                                      | Draw & fire 2 to body                                                                                                                                                                                                                                                                                                                                                                                                                                                                                                                                                                                                                                                                                                                                                                                                                                                                                                                                                                                                                                                                                                                                                                                                                                                                                                                                                                                                                                                                                                                                                                                                                                                                                                                                                                                                                                                                                                                                                                                                                                                                                                                     |                                                           |
|                                                                                      | tir                                                                                                                                                                                                                                                                                                                                                                                                                                                                                                                                                                                                                                                                                                                                                                                                                                                                                                                                                                                                                                                                                                                                                                                                                                                                                                                                                                                                                                                                                                                                                                                                                                                                                                                                                                                                                                                                                                                                                                                                                                                                                                                                       | otal points divided by total                              |
|                                                                                      |                                                                                                                                                                                                                                                                                                                                                                                                                                                                                                                                                                                                                                                                                                                                                                                                                                                                                                                                                                                                                                                                                                                                                                                                                                                                                                                                                                                                                                                                                                                                                                                                                                                                                                                                                                                                                                                                                                                                                                                                                                                                                                                                           | bur score as a percentage.                                |
|                                                                                      | Draw & fire 2 to body,<br>reload, 2 to body                                                                                                                                                                                                                                                                                                                                                                                                                                                                                                                                                                                                                                                                                                                                                                                                                                                                                                                                                                                                                                                                                                                                                                                                                                                                                                                                                                                                                                                                                                                                                                                                                                                                                                                                                                                                                                                                                                                                                                                                                                                                                               |                                                           |
| 3 6                                                                                  | Add 1 second <b>if not</b> shooting<br>from concentration of duty<br>reference in the second seco |                                                           |
|                                                                                      | Points Total Time                                                                                                                                                                                                                                                                                                                                                                                                                                                                                                                                                                                                                                                                                                                                                                                                                                                                                                                                                                                                                                                                                                                                                                                                                                                                                                                                                                                                                                                                                                                                                                                                                                                                                                                                                                                                                                                                                                                                                                                                                                                                                                                         | Your Core 4                                               |
| The Complete Combatant<br>Measure I Refine I Perform<br>www.thecompletecombatant.com | DELIBERATE COACHING BRIAN H                                                                                                                                                                                                                                                                                                                                                                                                                                                                                                                                                                                                                                                                                                                                                                                                                                                                                                                                                                                                                                                                                                                                                                                                                                                                                                                                                                                                                                                                                                                                                                                                                                                                                                                                                                                                                                                                                                                                                                                                                                                                                                               | IIL THE COMPLETE COMBATANT                                |

Target: The Complete Combatant target. Bullseye/B8 on shoulder

**Distance**: 7 yards

#### Par time.

N

Directions: All shots to the B-8 except for 1 head shot

**Needs**: 15 rounds. 2 magazines, or 3, if single stack. Simulated phone/ammo tray.

1- Hands up (fence/frames) draw and fire 2 in 3 seconds

2-Primary hand only draw and fire 2 in 5 seconds

3- Support hand on the phone by the ear, draw and fire 2 in 3 seconds

4- Failure to neutralize. Draw and fire 2 to the body and 1 to the ocular cavity in 4 seconds.

5- Low ready, issue verbal command, on the start signal fire 2 in 3 seconds

6- Start with 2 rounds in the gun. Draw and fire 2, reload fire 2 more in 9 seconds.

Maximum score=150. Goal: 90% and above (135)

B-8 scoring: 10,9,8,7,0 points. Head shot: 10 points in the ocular box, 9 if in the head.

### <u>Core Four</u>

Target: The Complete Combatant target. IDPA or USPSA target will also work.
Distance: 7 yards
Hit Factor (points/seconds x multiplier)
Directions:
Needs: 15 rounds, 2 magazines
1-Hands Up (fence/frames). Draw and fire 2 rounds to the body (Goal: 1.25 and under)
2-Bill Drill. Draw and fire 6 rounds to the body. (Goal: 2.00 and under)

3-Failure to Neutralize. Draw and fire 2 to the body & 1 to the head. Goal: 1.5 and under)
4-Draw and fire 2 to the body perform a speed reload and fire 2 to the body (Goal: 3.25 seconds)