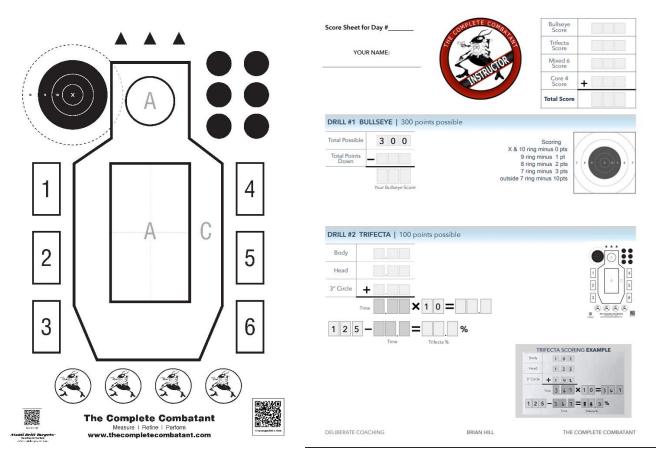

## **Bullseye Drill**

|                                               | Score Sheet for Day #                   | Bullseye<br>Score                                                                                    |
|-----------------------------------------------|-----------------------------------------|------------------------------------------------------------------------------------------------------|
|                                               | YOUR NAME:                              | Trifecta<br>Score                                                                                    |
|                                               |                                         | Mixed 6<br>Score                                                                                     |
|                                               | -Insura                                 | Core 4<br>Score +                                                                                    |
|                                               |                                         | Total Score                                                                                          |
|                                               | DRILL #1 BULLSEYE   300 points possible |                                                                                                      |
|                                               | Total Possible 300<br>Total Points      | Scoring<br>9 ring minus 1 pt<br>8 ring minus 2 pt<br>7 ring minus 3 pts<br>utside 7 ring minus 3 pts |
| - 7 8 9 10 <b>X</b> 10 9 8 7 -                | DRILL #2 TRIFECTA   100 points possible |                                                                                                      |
|                                               | Body<br>Head<br>3° Circle +             |                                                                                                      |
|                                               | Time X 1 0 =                            |                                                                                                      |
| NY DENNE CONTE<br>MARKET ALARY CARACTERISTICS | Time Trifects %                         | $\begin{array}{c c c c c c c c c c c c c c c c c c c $                                               |
|                                               | DELIBERATE COACHING BRIAN HILL          | THE COMPLETE COMBATANT                                                                               |

Target: B-8 repair center Distance: 5, 10, 15, 20, 25 yards Untimed Directions: Extended prep and press. Fire 1, 2, then 3 shots from the press out with no time limits at each distance above. Scoring: 10,9,8,7,0 points Rounds: 30 rounds total. Maximum possible score = 300 points. Goal 270 and above (90%)

# <u>The Trifecta Drill</u>

**Target**: The Complete Combatant target. Use inner body "A" (full rectangle acceptable). If more advanced, you can use the bullseye on shoulder (full 8 ring acceptable). head circle, one of the 2-inch black circles on shoulder)

**Distance**: 3 yards.

#### Timed

**Directions**: Draw and fire one shot on the timer individually to each of the targets mentioned above. Add the three times together for the score. Line breaks count. Three misses total are allowed (1 ea., 2/1 mix, or 3 on one target) **Rounds:** 3 rounds total.

#### **Measuring Performance on The Trifecta Drill:**

Master: 3 seconds or less
"A" Body .8. Head 1.0. Black circle 1.2
Expert: 3.1 - 4 seconds
"A" Body 1.0. Head 1.25. Black circle 1.5
Advanced: 4.1 - 5 seconds
"A" Body 1.25. Head 1.50. Black circle 1.75
Intermediate: 5.1 - 6 seconds
"A" Body 1.50. Head 1.75. Black circle 2.00